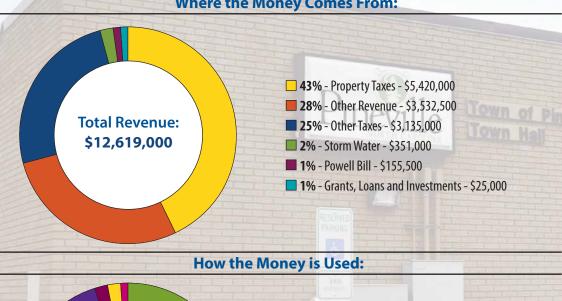

budget, levies taxes, creates ordinances

### **Town Manager**

#### and

#### **Haynes Brigman**

- Hired by Town Council
- Responsible for daily operations of the town



# **Town Council Meetings**

- **★** Town Council Meetings
  - 2<sup>nd</sup> Tuesday each month, 6:30PM
  - Pineville Hut Meeting Facility, Johnston Road
  - Who can attend? Anyone
- ★ Website: <u>www.townofpineville.com</u>
- ★ Follow town government meeting agendas, minutes and news
  - http://townofpineville.com/category/agendas-andminutes/



#### **Town of Pineville**

www.pinevillenc.gov

#### **FY 2015-2016 Town of Pineville County Budget Summary**

#### FY 2016 Town of Pineville **Tax Rate:**

\$0.35 per \$100 of assessed value (\$1.1657 combined with Mecklenburg County rate)

#### Where the Money Comes From: