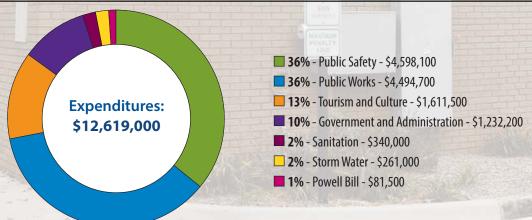

dget, levies taxes, creates ordinances

### **Town Manager**

#### and

#### **Haynes Brigman**

- Hired by Town Council
- Responsible for daily operations of the town



# **Town Council Meetings**

- **★** Town Council Meetings
  - 2<sup>nd</sup> Tuesday each month, 6:30PM
  - Pineville Hut Meeting Facility, Johnston Road
  - Who can attend? Anyone
- ★ Website: <u>www.townofpineville.com</u>
- ★ Follow town government meeting agendas, minutes and news
  - http://townofpineville.com/category/agendas-andminutes/



#### **Town of Pineville**

www.pinevillenc.gov

#### **FY 2015-2016 Town of Pineville County Budget Summary**

#### FY 2016 Town of Pineville **Tax Rate:**

\$0.35 per \$100 of assessed value (\$1.1657 combined with Mecklenburg County rate)

#### Where the Money Comes From: